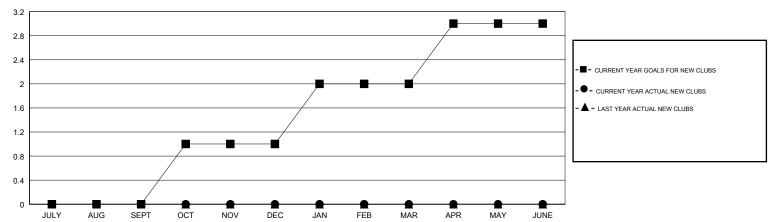

## ANN ELDRIDGE **LOCATION AUSTRALIA GMT CA** DROPPED

|               | Club          | os          |               | Members  RESULTS FOR 2018-2019 |                           |                         |                                                    |
|---------------|---------------|-------------|---------------|--------------------------------|---------------------------|-------------------------|----------------------------------------------------|
|               | RESULTS FOR   | R 2018-2019 |               |                                |                           |                         |                                                    |
| QUARTER       | NEW CLUB GOAL | NEW CLUBS   | DROPPED CLUBS | QUARTER                        | MEMBER GROWTH NET<br>GOAL | MEMBER GROWTH<br>ACTUAL | DROPPED<br>MEMBERS ACTUAL<br>(including transfers) |
| JULY/AUG/SEPT | 0             | 0           | 1             | JULY/AUG/SEPT                  | 0                         | 54                      | 59                                                 |
| OCT/NOV/DEC   | 1             | 0           | 0             | OCT/NOV/DEC                    | 15                        | 26                      | 46                                                 |
| JAN/FEB/MAR   | 1             | 0           | 0             | JAN/FEB/MAR                    | 25                        | 0                       | 0                                                  |
| APR/MAY/JUNE  | 1             | 0           | 0             | APR/MAY/JUNE                   | 35                        | 0                       | 0                                                  |

## GOALS AND ACTUAL NEW CLUBS CUMULATIVE

| DROPPED CLUBS: 1  DROPPED MEMBERS |     | 30 CLUBS OF 63 ADDED 1 OR MORE<br>NEW MEMBERS | GENDER DISTRIBUTION  MALE 691 (61.70%)  FEMALE 429 (38.30%)  Women Percentage Fiscal Year Goal: 40% |    |
|-----------------------------------|-----|-----------------------------------------------|-----------------------------------------------------------------------------------------------------|----|
| DECEASED                          | 16  | CLICK HERE FOR CUMULATIVE                     | TOTAL FAMILY UNIT MEMBERS                                                                           |    |
| CLUB CANCELLED                    | 11  | MEMBERSHIP DATA                               |                                                                                                     | 85 |
| OTHER                             | 78  |                                               | FAMILY MEMBERS PAYING HALF DUES                                                                     |    |
| TOTAL                             | 105 |                                               |                                                                                                     |    |